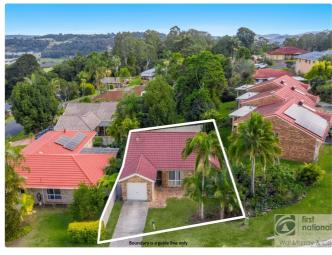

## **Property Details**

1 Erica Court, GOONELLABAH

**SOLD BY THE WAL MURRAY TEAM** 

Great location in a quiet area convenient to all services - schools, sporting fields, university, St Vincents Hospital, bowls/tennis and golf clubs plus shopping centres.

Built-ins in all bedrooms, 3 way main bathroom which has access from the main bedroom plus off the hallway.

Lockup garage with internal access.

All this set on a level block with easy access.

\$499,000

- 3 Bedrooms
- 1 Bathroom
- 1 Garage
- Outdoor Entertaining
- Built In Robes