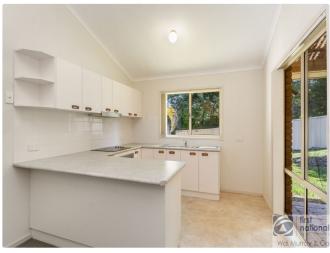

Lowset 3 bedroom brick and tile home with an appealing design.

Open plan kitchen with electric cooking, spacious lounge/meals space with high ceilings and opens to an outdoor paved area overlooking the fenced backyard.