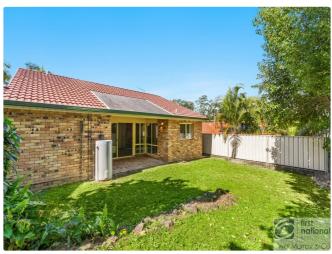

Lowset 3 bedroom brick and tile home with an appealing design.

Open plan kitchen with electric cooking, spacious lounge/meals space with high ceilings and opens to an outdoor paved area overlooking the fenced backyard.

Built-ins in all bedrooms, 3 way main bathroom which has access from the main bedroom plus off the hallway.

Lockup garage with internal access.

All this set on a level block with easy access.

\$499,000

- 3 Bedrooms
- 1 Bathroom
- 1 Garage
- Outdoor Entertaining
- Built In Robes