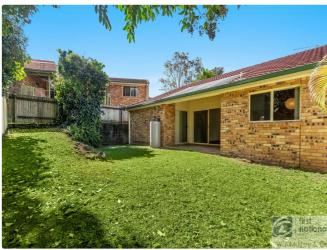

Lowset 3 bedroom brick and tile home with an appealing design.

Open plan kitchen with electric cooking, spacious lounge/meals space with high ceilings and opens to an outdoor paved area overlooking the fenced backyard.

Built-ins in all bedrooms, 3 way main bathroom which has access from the main bedroom plus off the hallway.

Lockup garage with internal access.

All this set on a level block with easy access.

\$499,000

- 3 Bedrooms
- 1 Bathroom
- 1 Garage
- Outdoor Entertaining
- Built In Robes