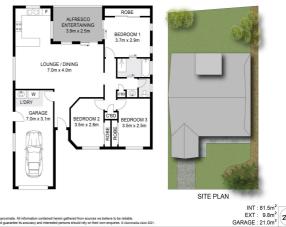

Lowset 3 bedroom brick and tile home with an appealing design.

Open plan kitchen with electric cooking, spacious lounge/meals space with high ceilings and opens to an outdoor paved area overlooking the fenced backyard.

Built-ins in all bedrooms, 3 way main bathroom which has access from the main bedroom plus off the hallway.

Lockup garage with internal access.

All this set on a level block with easy access.

\$499,000

- 3 Bedrooms
- 1 Bathroom
- 1 Garage
- Outdoor Entertaining
- Built In Robes