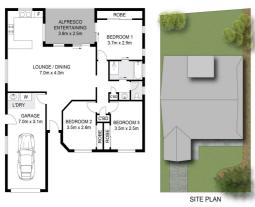

Lowset 3 bedroom brick and tile home with an appealing design.

Open plan kitchen with electric cooking, spacious lounge/meals space with high ceilings and opens to an outdoor paved area overlooking the fenced backyard.

Built-ins in all bedrooms, 3 way main bathroom which has access from the main bedroom plus off the hallway.

Lockup garage with internal access.

All this set on a level block with easy access.

\$499,000

- 3 Bedrooms
- 1 Bathroom
- 1 Garage
- Outdoor Entertaining
- Built In Robes