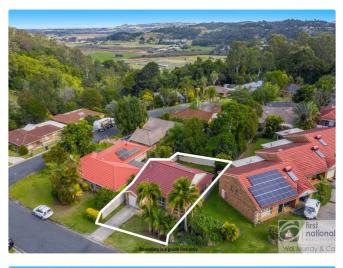

## **Property Details**

1 Erica Court, GOONELLABAH

**SOLD BY THE WAL MURRAY TEAM** 

Great location in a quiet area convenient to all services - schools, sporting fields, university, St Vincents Hospital, bowls/tennis and golf clubs plus shopping centres.

Lowset 3 bedroom brick and tile home with an appealing design.

Open plan kitchen with electric cooking, spacious lounge/meals space with high ceilings and opens to an outdoor paved area overlooking the fenced backyard.

Built-ins in all bedrooms, 3 way main bathroom which has access from the main bedroom plus off the hallway.

Lockup garage with internal access.

All this set on a level block with easy access.

\$499,000

- 3 Bedrooms
- 1 Bathroom
- 1 Garage
- Outdoor Entertaining
- Built In Robes